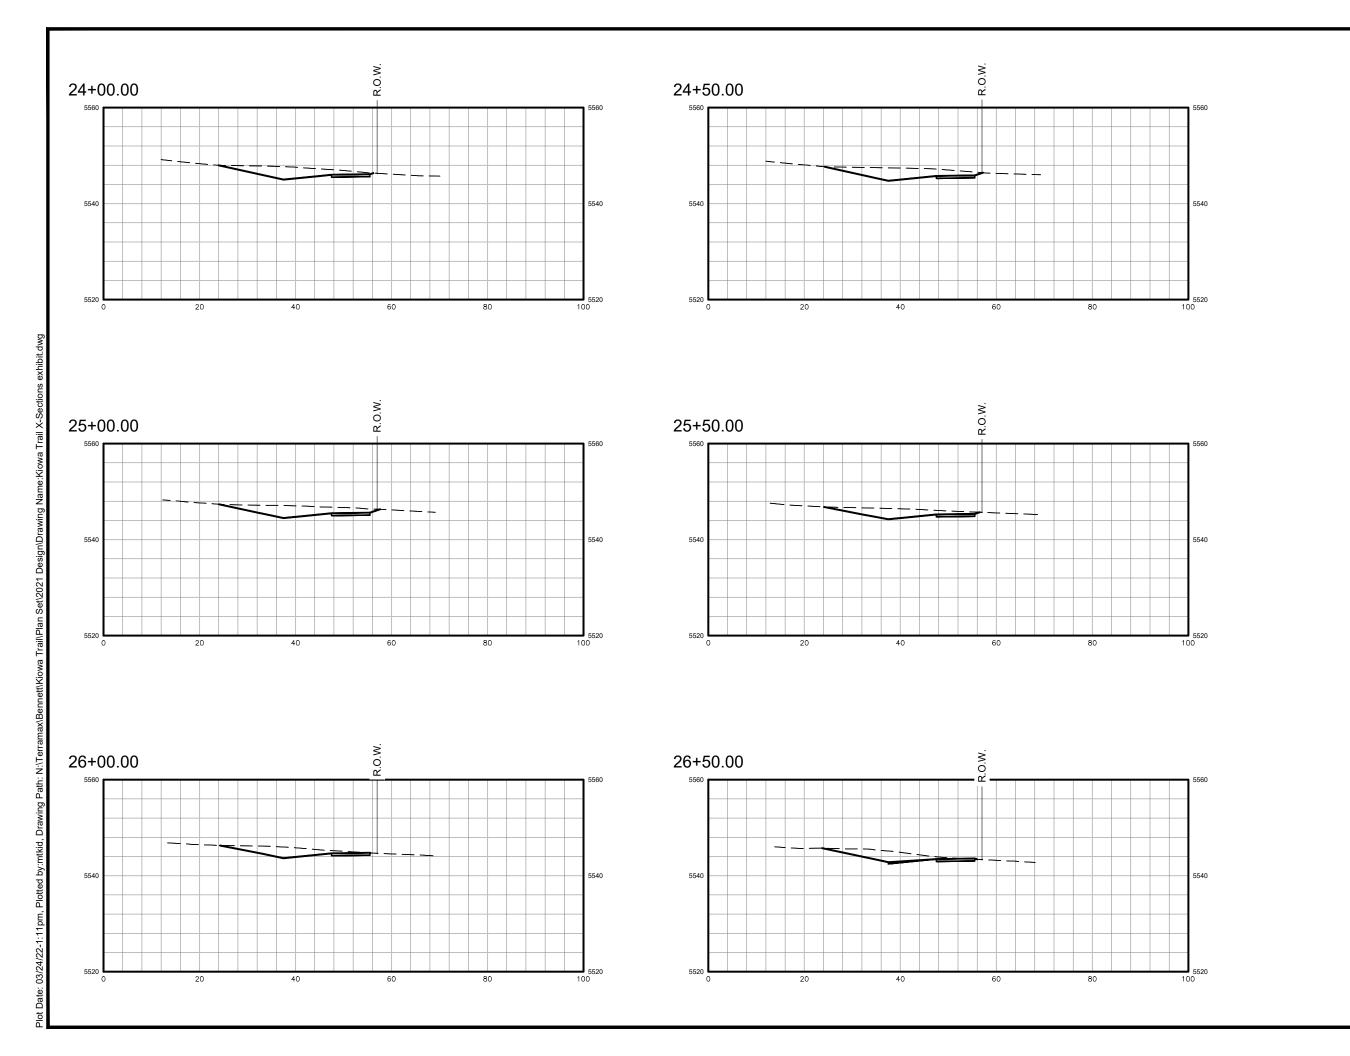

# c. Request for Proposal (RFP) 22-005 - Kiowa Bennett Concrete Trail Extension

Robin Price, Public Works Director

#### **Attachments:**

- Staff Report Request for Proposal (RFP) 22-05 Kiowa Bennett Concrete Trail Extension (0\_-\_Staff\_Report\_RFP\_22-005\_\_\_Contract\_for\_Kiowa\_Bennett\_Concrete\_Trail\_Extension-RSredline\_\_1\_.pdf)
- Request for Proposal (RFP) 22-005 (1 RFP 22-005.pdf)
- Addendum #1 Request for Information (RFI) Responses (2\_-\_Addendum 1 RFI Responses.pdf)
- Plan Set 3/24/22 by Terramax, Inc. (3\_-\_Plan\_Set\_03.24.22\_by\_Terramax Inc..pdf)
- **Essential Contractors** (4 Essential Contractors.pdf)
- **Kuhn Construction Inc.** (5\_-\_Kuhn\_Construction\_\_Inc..pdf)