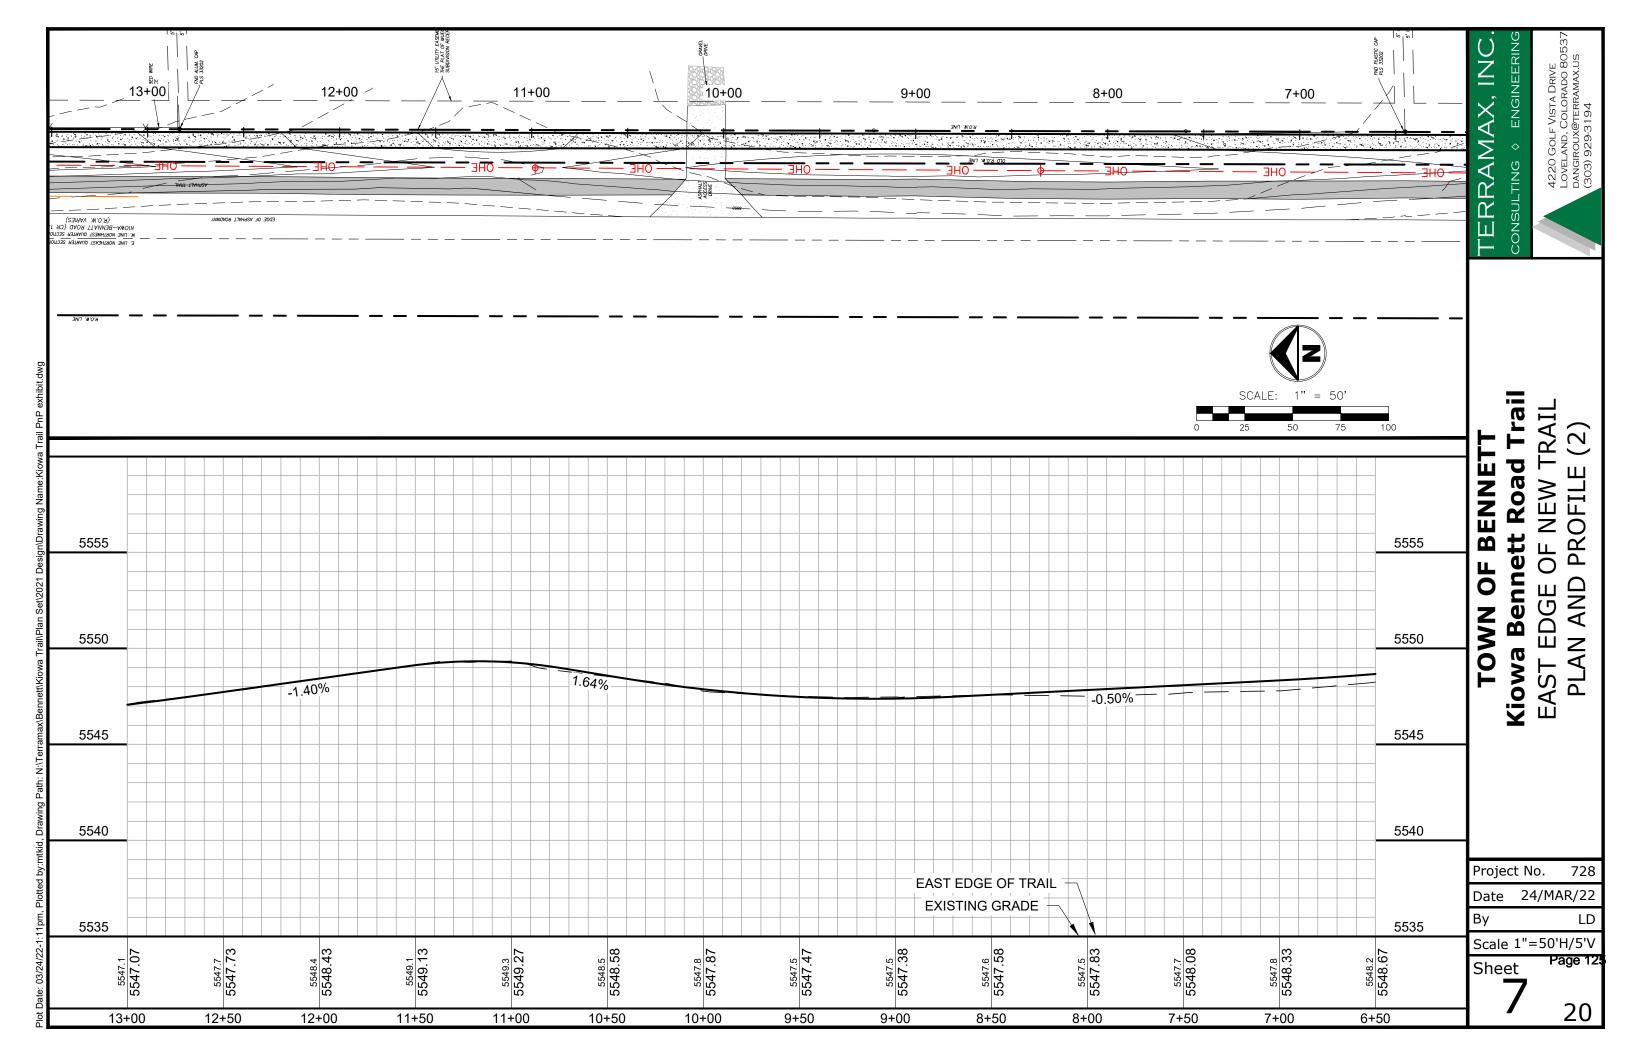

# c. Request for Proposal (RFP) 22-005 - Kiowa Bennett Concrete Trail Extension

Robin Price, Public Works Director

#### **Attachments:**

- Staff Report Request for Proposal (RFP) 22-05 Kiowa Bennett Concrete Trail Extension (0\_-\_Staff\_Report\_RFP\_22-005\_\_\_Contract\_for\_Kiowa\_Bennett\_Concrete\_Trail\_Extension-RSredline\_\_1\_.pdf)
- Request for Proposal (RFP) 22-005 (1 RFP 22-005.pdf)
- Addendum #1 Request for Information (RFI) Responses (2\_-\_Addendum 1 RFI Responses.pdf)
- Plan Set 3/24/22 by Terramax, Inc. (3\_-\_Plan\_Set\_03.24.22\_by\_Terramax Inc..pdf)
- **Essential Contractors** (4 Essential Contractors.pdf)
- **Kuhn Construction Inc.** (5\_-\_Kuhn\_Construction\_\_Inc..pdf)