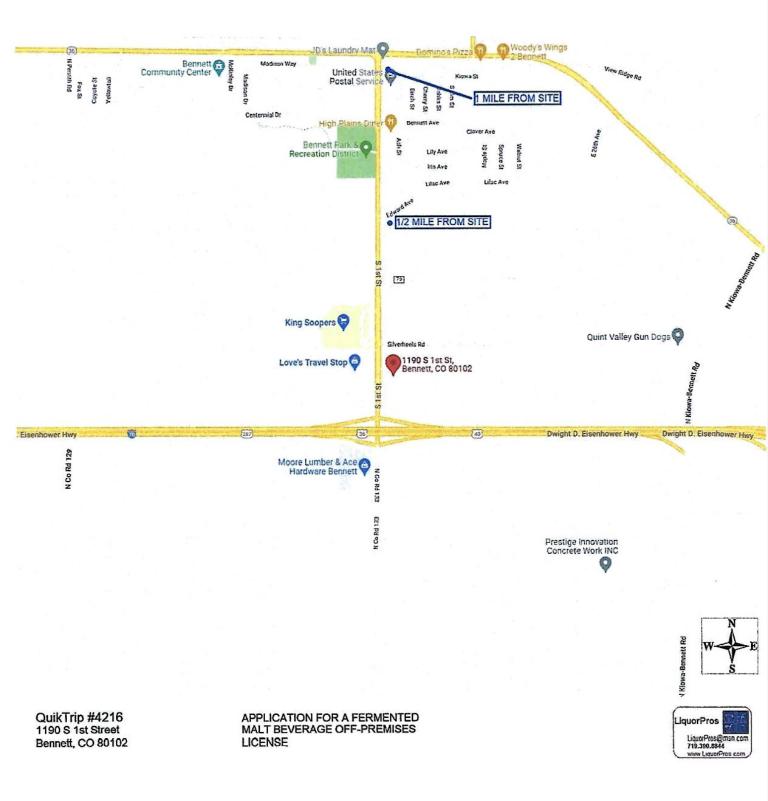

#### **Background**

QuikTrip Corporation, d/b/a QuikTrip #4216, submitted the completed DR8403 Colorado Fermented Malt Beverage License application for a new fermented malt beverage license on January 20, 2022. Per Colorado State Statute requirements, the notice of public hearing for the new license was published in the Eastern Colorado News as legal number 2645 on May 13, 2022, and was posted at the QuikTrip #4216 location for ten days.

The following requirements for a new fermented malt beverage license have been met:

- The license is the proper type of license to be issued;
- The applicable State and Town applications and license fees have been submitted;
- The QuikTrip #4216 premises is not within 500 feet of any public or parochial school or the principal campus of any college, university or seminary;
- QuikTrip #4216 has a valid sales tax license;
- The applicant's character, record and reputation are satisfactory based on the Colorado Bureau of Investigation (CBI) fingerprinting and background check;
- The applicant sustains the burden of proof that the proposed granting of a DR8403 New Fermented Malt Beverage License will be consistent with the desires of the adult inhabitants and the reasonable requirements of the neighborhood;
- The applicant is in possession of the proposed premises;
- The health, safety and welfare of the neighborhood will not be adversely affected should the license be issued;
- All State and Town statutes, code, ordinances and regulations have been met or are satisfied.

#### Staff Recommendation

Staff recommends the Local Licensing Authority approve the DR8403 New Fermented Malt Beverage License, thereby licensing QuikTrip #4216 to sell off-premise fermented malt beverages at its establishment in the Town of Bennett.