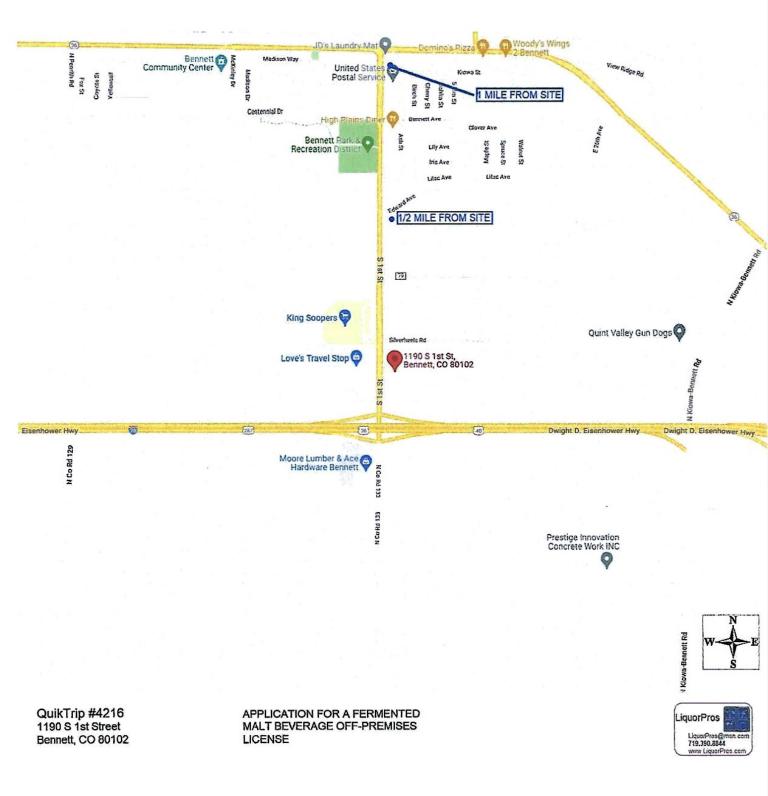

#### **Background**

QuikTrip Corporation, d/b/a QuikTrip #4216, submitted the completed DR8403 Colorado Fermented Malt Beverage License application for a new fermented malt beverage license on January 20, 2022. Per Colorado State Statute requirements, the notice of public hearing for the new license was published in the Eastern Colorado News as legal number 2645 on May 13, 2022, and was posted at the QuikTrip #4216 location for ten days.

The following requirements for a new fermented malt beverage license have been met:

- The license is the proper type of license to be issued;
- The applicable State and Town applications and license fees have been submitted;
- The QuikTrip #4216 premises is not within 500 feet of any public or parochial school or the principal campus of any college, university or seminary;
- QuikTrip #4216 has a valid sales tax license;
- The applicant's character, record and reputation are satisfactory based on the Colorado Bureau of Investigation (CBI) fingerprinting and background check;
- The applicant sustains the burden of proof that the proposed granting of a DR8403 New Fermented Malt Beverage License will be consistent with the desires of the adult inhabitants and the reasonable requirements of the neighborhood;
- The applicant is in possession of the proposed premises;
- The health, safety and welfare of the neighborhood will not be adversely affected should the license be issued;
- All State and Town statutes, code, ordinances and regulations have been met or are satisfied.

#### Staff Recommendation

Staff recommends the Local Licensing Authority approve the DR8403 New Fermented Malt Beverage License, thereby licensing QuikTrip #4216 to sell off-premise fermented malt beverages at its establishment in the Town of Bennett.