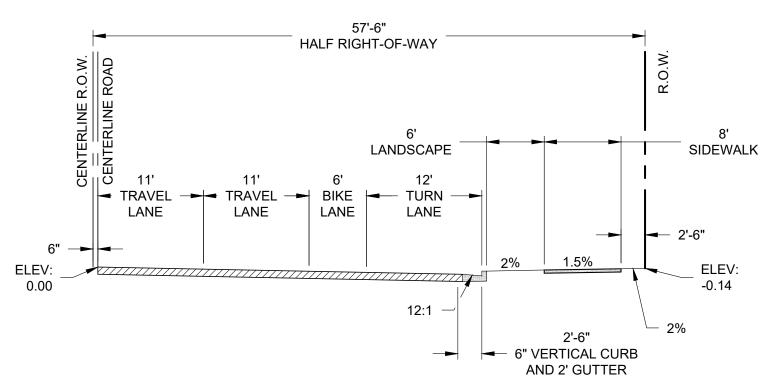

/MAR/22

Ву

Scale 1" = 20' H/V

Sheet

16

20



**FERRAMAX, INC** 

(8)

**CROSS-SECTIONS** 

# TOWN OF BENNETT Kiowa Bennett Road Trail

Project No.

Date 24/MAR/22

Scale 1" = 20' H/V

Sheet

20



**FERRAMAX**, INC TOWN OF BENNETT Kiowa Bennett Road Trail

CROSS-SECTIONS

(6)

Project No.

Date 24/MAR/22

У

Scale 1" = 20' H/V

Sheet

18

20









TOWN OF BENNETT Kiowa Bennett Road Trail

CROSS-SECTIONS (10)

**FERRAMAX**, INC

Project No.

Date 24/MAR/22

Scale 1'' = 20' H/V

20



728

Project No.

Date 24/MAR/22 LD

1" = 100' Scale

Sheet

CENTERLINE R.O.W. 8' LANDSCAPE SIDEWALK 12' TRAVEL LANE 6' 12' 6' HALF MEDIAN TRAVEL LANE BIKE LANE 1'-6" 2% 2% 1.5% ELEV: 0.00 ELEV: -0.10 12:1 2% 2'-6" 6" VERTICAL CURB AND 2' GUTTER TYPE H FOUR LANE ARTERIAL

55' HALF RIGHT-OF-WAY

R.O.W.



TYPE I FOUR LANE ARTERIAL @ INTERSECTIONS

# SUBMISSION FORM

SUBMISSION: It is imperative, when submitting a bid/proposal, that you address the envelope as follows:

Town of Bennett ATTN: Purchasing 207 Muegge Way Bennett, CO 80102

Attn: Person in Charge

Essential Contractors

Title

Owner

RFP:

Kiowa Bennet Conrete Trail Extension

Does your proposal comply with all the terms and conditions? If no, indicate exceptions

YES / NO

Does your proposal meet or exceed all specifications? If no, indicate exceptions

YES / NO

State percentage of prompt payment discount, if offered

) \_\_\_\_\_\_%

State total bid price (include all items bid)

\$178,882.60

State total bid price with discount

\$178,882.60

The Town of Bennett must have on file a completed W-9 prior to doing business with