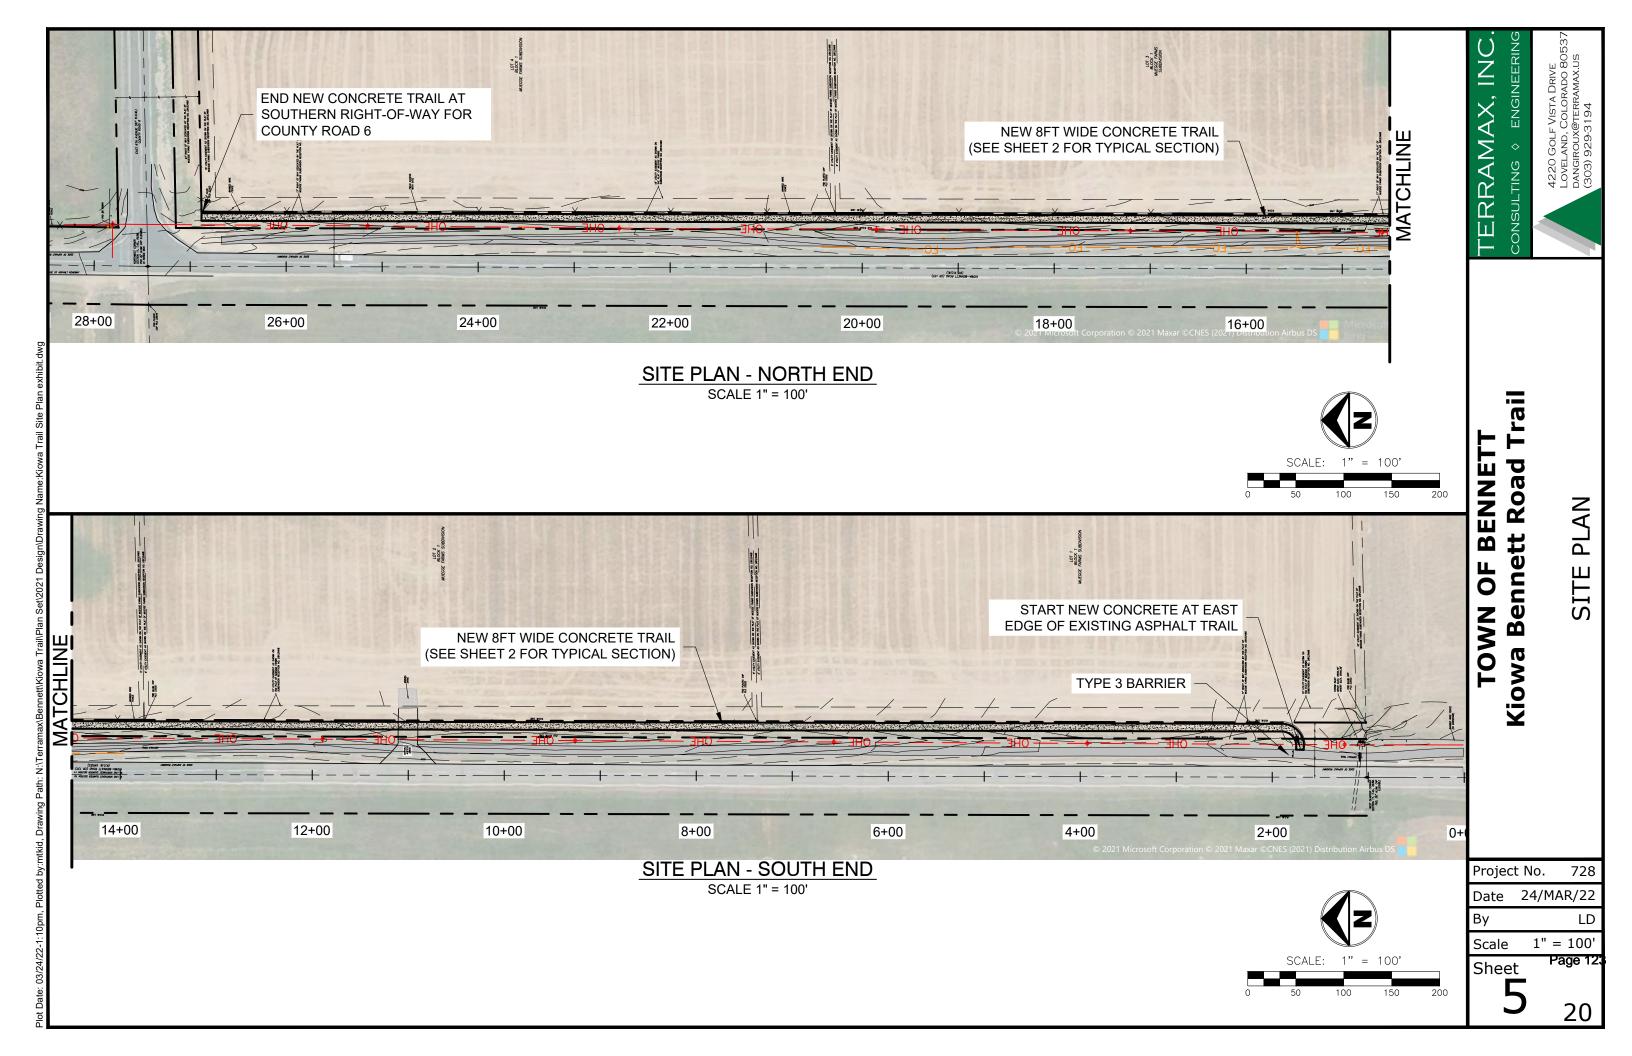

# c. Request for Proposal (RFP) 22-005 - Kiowa Bennett Concrete Trail Extension

Robin Price, Public Works Director

#### **Attachments:**

- Staff Report Request for Proposal (RFP) 22-05 Kiowa Bennett Concrete Trail Extension (0\_-\_Staff\_Report\_RFP\_22-005\_\_\_Contract\_for\_Kiowa\_Bennett\_Concrete\_Trail\_Extension-RSredline\_\_1\_.pdf)
- Request for Proposal (RFP) 22-005 (1 RFP 22-005.pdf)
- Addendum #1 Request for Information (RFI) Responses (2\_-\_Addendum 1 RFI Responses.pdf)
- Plan Set 3/24/22 by Terramax, Inc. (3\_-\_Plan\_Set\_03.24.22\_by\_Terramax Inc..pdf)
- **Essential Contractors** (4 Essential Contractors.pdf)
- **Kuhn Construction Inc.** (5\_-\_Kuhn\_Construction\_\_Inc..pdf)