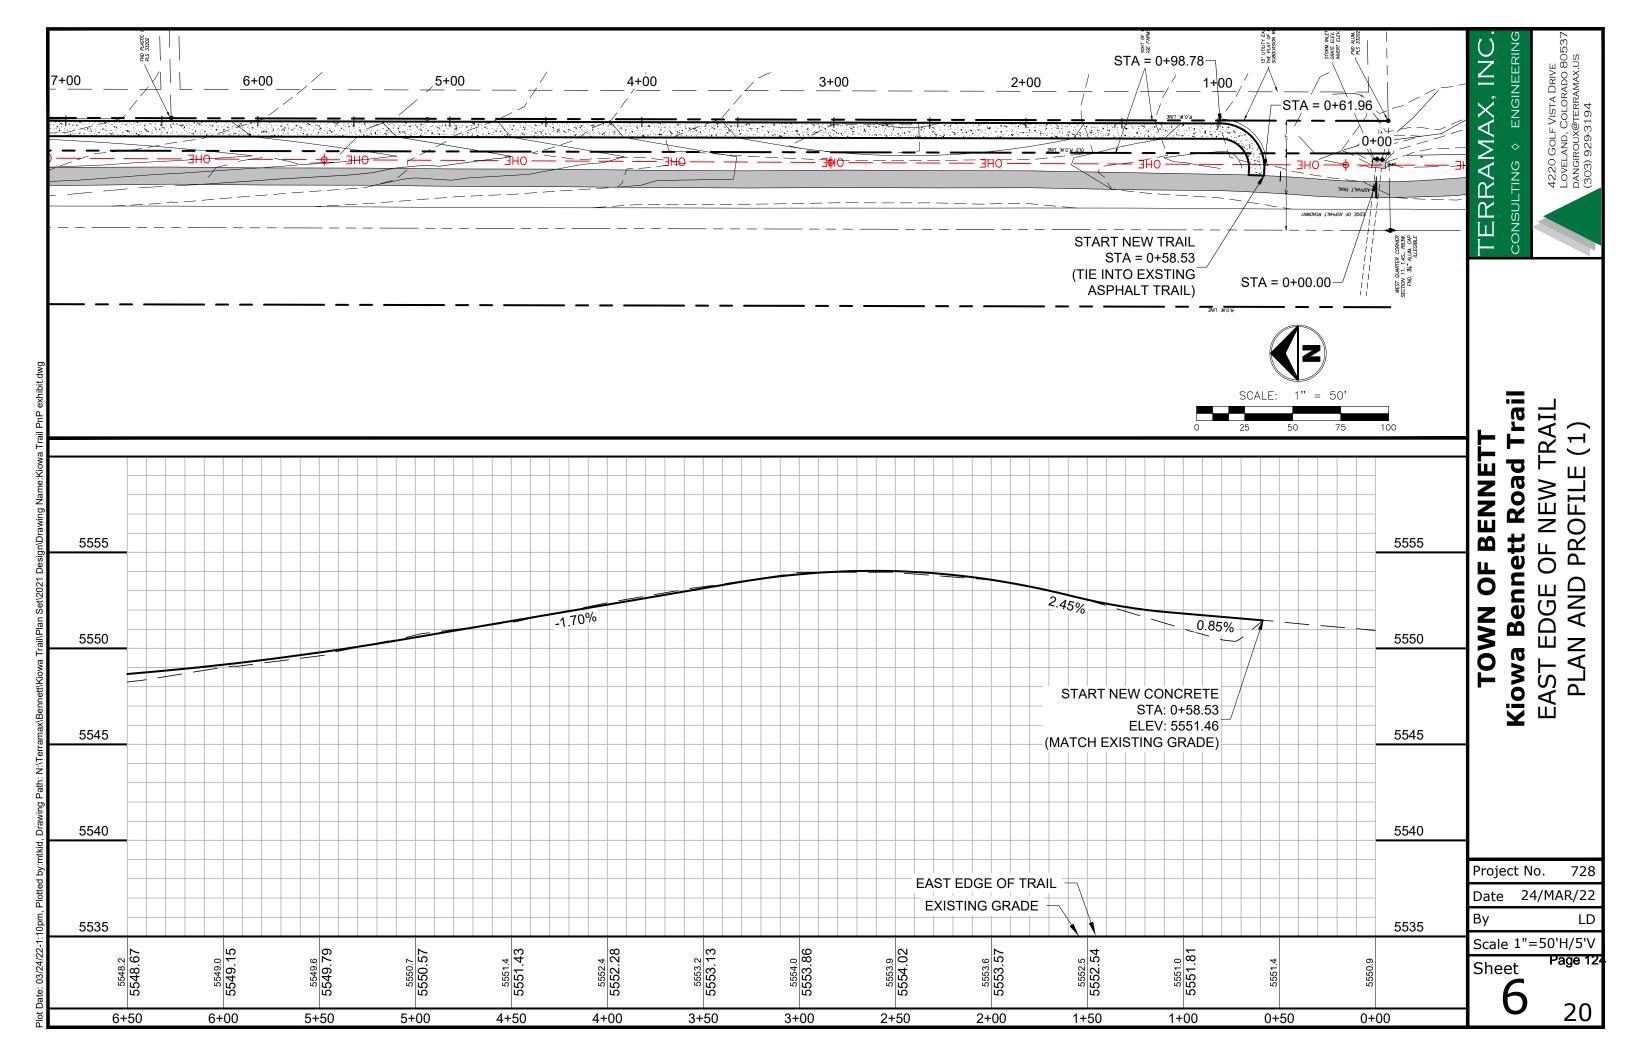

# c. Request for Proposal (RFP) 22-005 - Kiowa Bennett Concrete Trail Extension

Robin Price, Public Works Director

#### **Attachments:**

- Staff Report Request for Proposal (RFP) 22-05 Kiowa Bennett Concrete Trail Extension (0\_-\_Staff\_Report\_RFP\_22-005\_\_\_Contract\_for\_Kiowa\_Bennett\_Concrete\_Trail\_Extension-RSredline\_\_1\_.pdf)
- Request for Proposal (RFP) 22-005 (1 RFP 22-005.pdf)
- Addendum #1 Request for Information (RFI) Responses (2\_-\_Addendum 1 RFI Responses.pdf)
- Plan Set 3/24/22 by Terramax, Inc. (3\_-\_Plan\_Set\_03.24.22\_by\_Terramax Inc..pdf)
- **Essential Contractors** (4 Essential Contractors.pdf)
- **Kuhn Construction Inc.** (5\_-\_Kuhn\_Construction\_\_Inc..pdf)