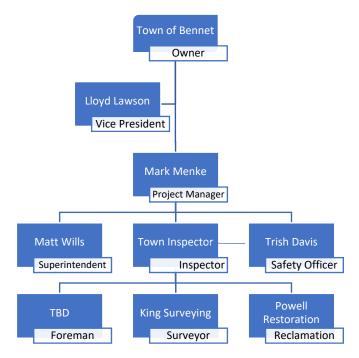

# c. Request for Proposal (RFP) 22-005 - Kiowa Bennett Concrete Trail Extension

Robin Price, Public Works Director

#### **Attachments:**

- Staff Report Request for Proposal (RFP) 22-05 Kiowa Bennett Concrete Trail Extension (0\_-\_Staff\_Report\_RFP\_22-005\_\_\_Contract\_for\_Kiowa\_Bennett\_Concrete\_Trail\_Extension-RSredline\_\_1\_.pdf)
- Request for Proposal (RFP) 22-005 (1 RFP 22-005.pdf)
- Addendum #1 Request for Information (RFI) Responses (2\_-\_Addendum 1 RFI Responses.pdf)
- Plan Set 3/24/22 by Terramax, Inc. (3\_-\_Plan\_Set\_03.24.22\_by\_Terramax Inc..pdf)
- **Essential Contractors** (4 Essential Contractors.pdf)
- **Kuhn Construction Inc.** (5\_-\_Kuhn\_Construction\_\_Inc..pdf)