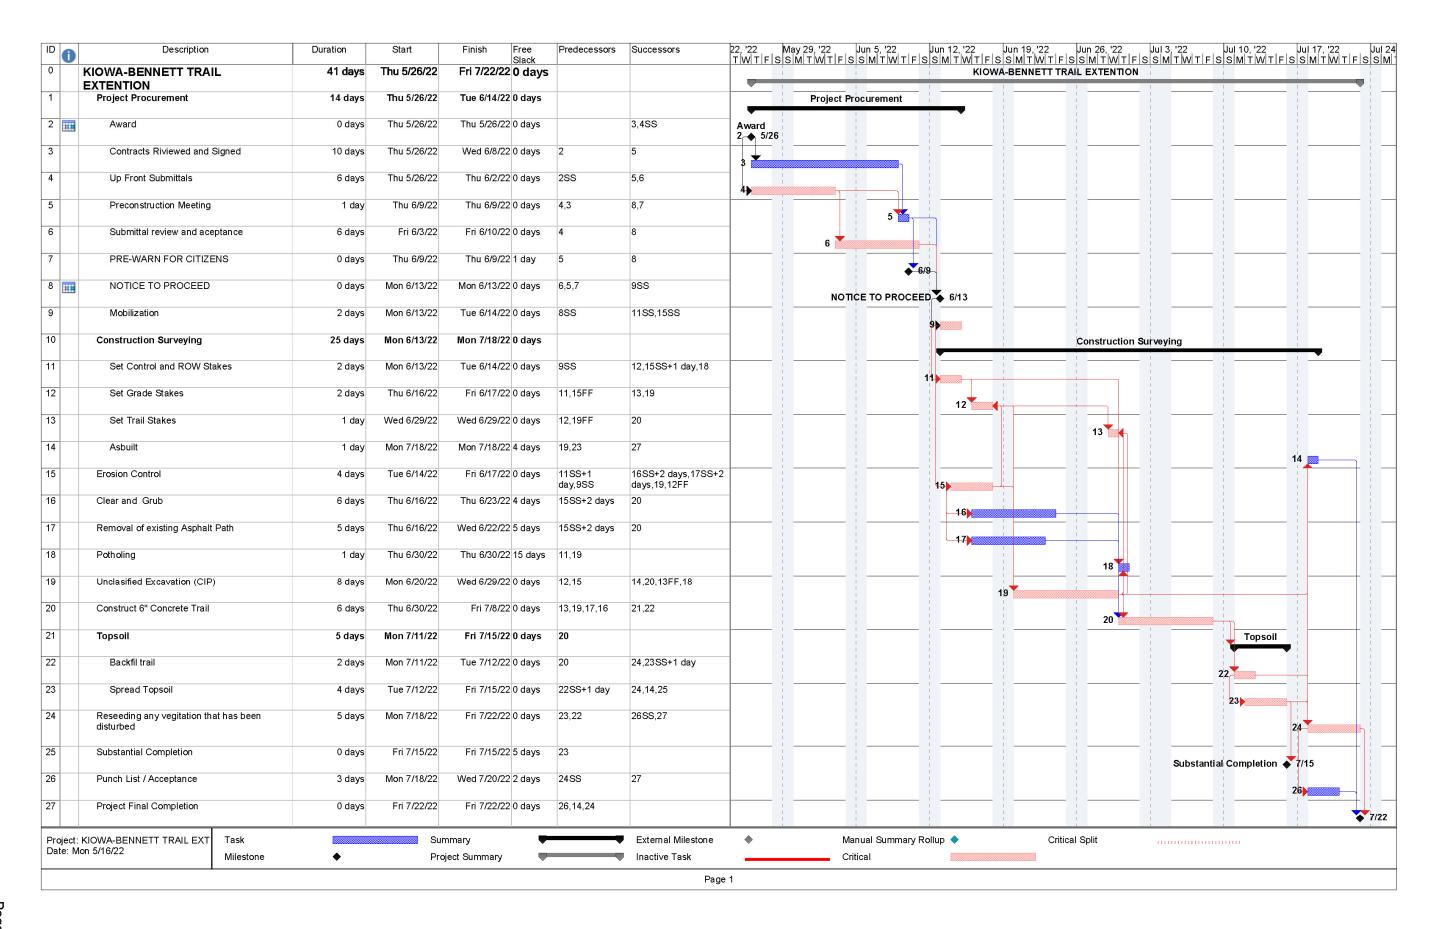

# c. Request for Proposal (RFP) 22-005 - Kiowa Bennett Concrete Trail Extension

Robin Price, Public Works Director

#### **Attachments:**

- Staff Report Request for Proposal (RFP) 22-05 Kiowa Bennett Concrete Trail Extension (0\_-\_Staff\_Report\_RFP\_22-005\_\_\_Contract\_for\_Kiowa\_Bennett\_Concrete\_Trail\_Extension-RSredline\_\_1\_.pdf)
- Request for Proposal (RFP) 22-005 (1 RFP 22-005.pdf)
- Addendum #1 Request for Information (RFI) Responses (2\_-\_Addendum 1 RFI Responses.pdf)
- Plan Set 3/24/22 by Terramax, Inc. (3\_-\_Plan\_Set\_03.24.22\_by\_Terramax Inc..pdf)
- **Essential Contractors** (4 Essential Contractors.pdf)
- **Kuhn Construction Inc.** (5\_-\_Kuhn\_Construction\_\_Inc..pdf)