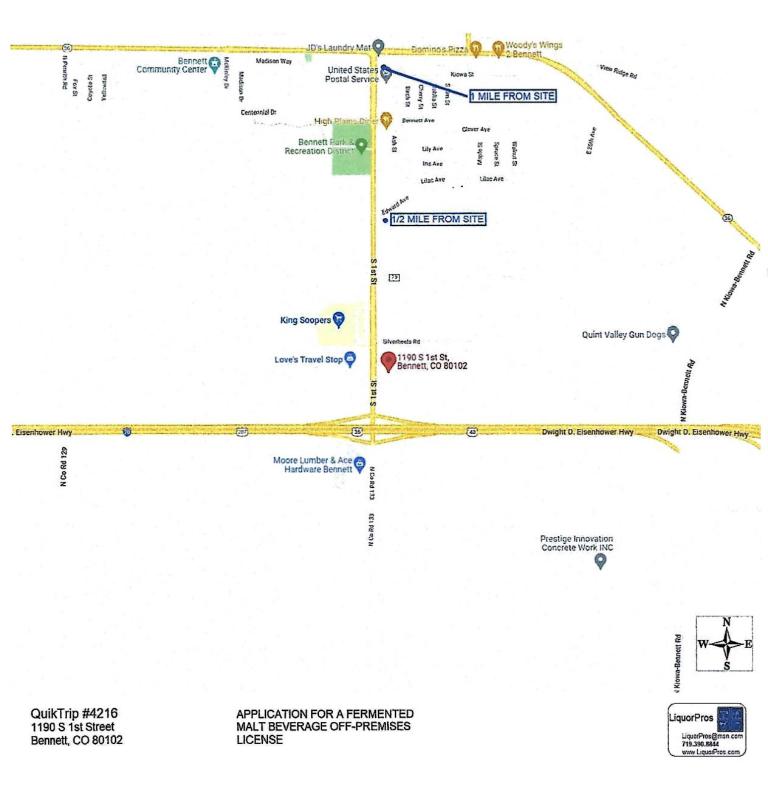

#### **Background**

QuikTrip Corporation, d/b/a QuikTrip #4216, submitted the completed DR8403 Colorado Fermented Malt Beverage License application for a new fermented malt beverage license on January 20, 2022. Per Colorado State Statute requirements, the notice of public hearing for the new license was published in the Eastern Colorado News as legal number 2645 on May 13, 2022, and was posted at the QuikTrip #4216 location for ten days.

The following requirements for a new fermented malt beverage license have been met:

- The license is the proper type of license to be issued;
- The applicable State and Town applications and license fees have been submitted;
- The QuikTrip #4216 premises is not within 500 feet of any public or parochial school or the principal campus of any college, university or seminary;
- QuikTrip #4216 has a valid sales tax license;
- The applicant's character, record and reputation are satisfactory based on the Colorado Bureau of Investigation (CBI) fingerprinting and background check;
- The applicant sustains the burden of proof that the proposed granting of a DR8403 New Fermented Malt Beverage License will be consistent with the desires of the adult inhabitants and the reasonable requirements of the neighborhood;
- The applicant is in possession of the proposed premises;
- The health, safety and welfare of the neighborhood will not be adversely affected should the license be issued;
- All State and Town statutes, code, ordinances and regulations have been met or are satisfied.

#### Staff Recommendation

Staff recommends the Local Licensing Authority approve the DR8403 New Fermented Malt Beverage License, thereby licensing QuikTrip #4216 to sell off-premise fermented malt beverages at its establishment in the Town of Bennett.