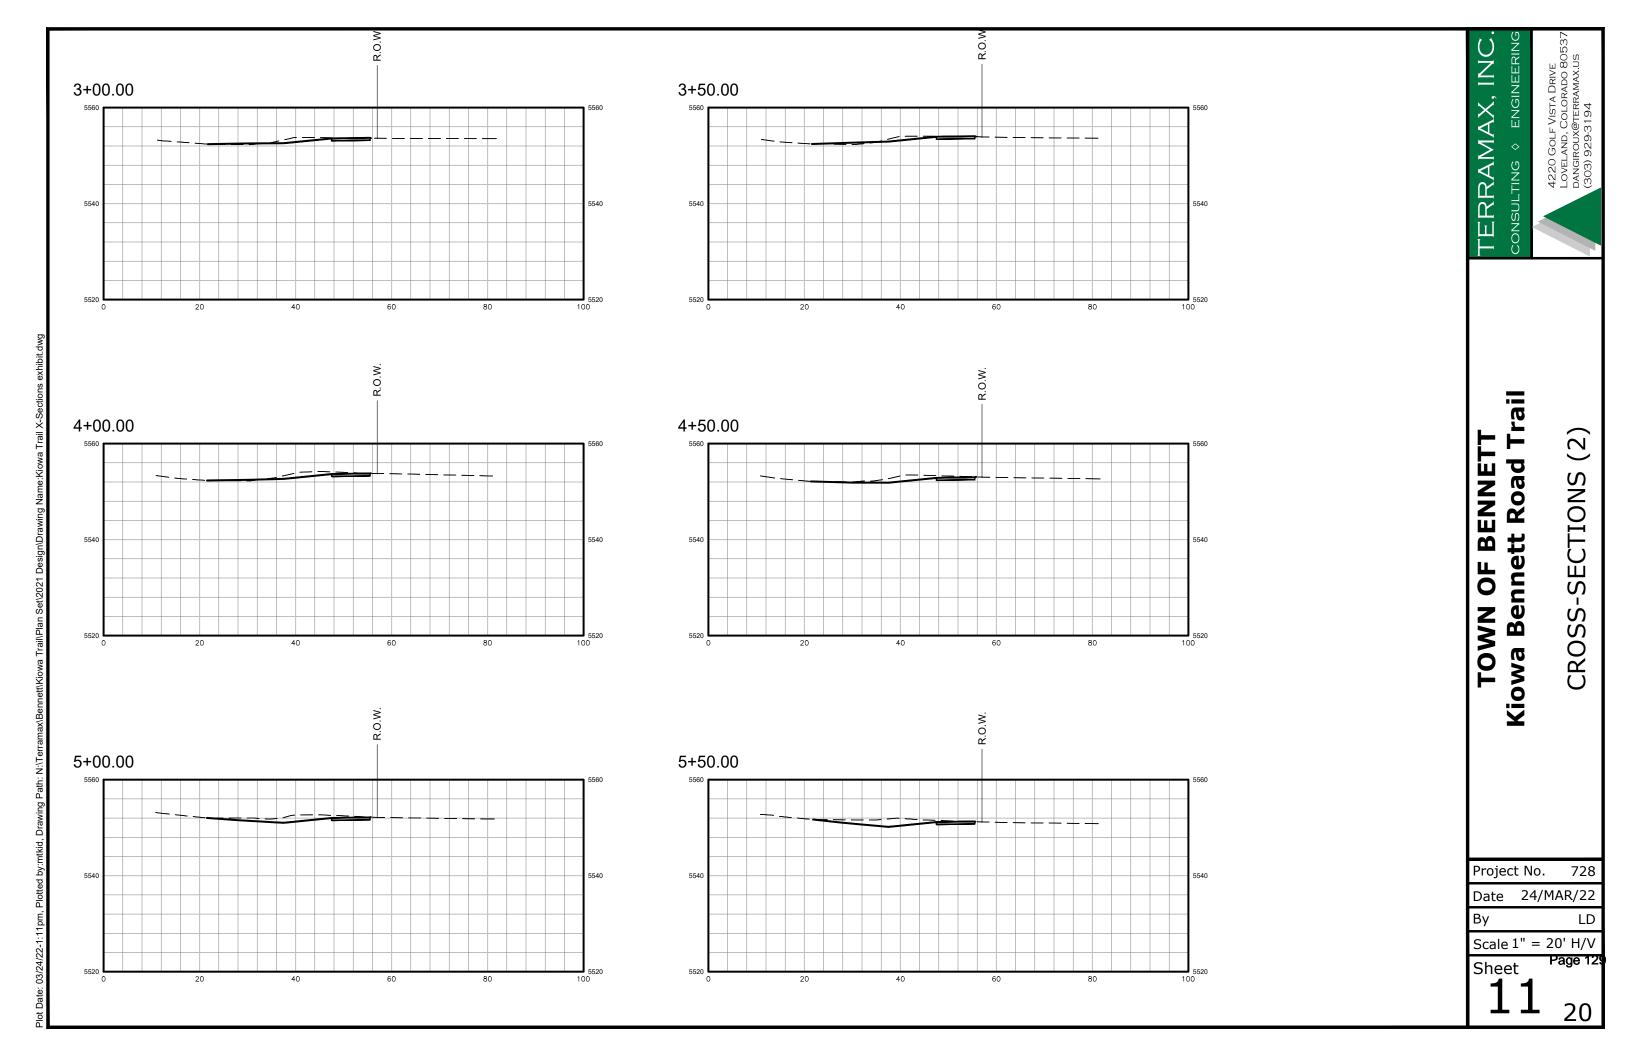

# c. Request for Proposal (RFP) 22-005 - Kiowa Bennett Concrete Trail Extension

Robin Price, Public Works Director

#### **Attachments:**

- Staff Report Request for Proposal (RFP) 22-05 Kiowa Bennett Concrete Trail Extension (0\_-\_Staff\_Report\_RFP\_22-005\_\_\_Contract\_for\_Kiowa\_Bennett\_Concrete\_Trail\_Extension-RSredline\_\_1\_.pdf)
- Request for Proposal (RFP) 22-005 (1 RFP 22-005.pdf)
- Addendum #1 Request for Information (RFI) Responses (2\_-\_Addendum 1 RFI Responses.pdf)
- Plan Set 3/24/22 by Terramax, Inc. (3\_-\_Plan\_Set\_03.24.22\_by\_Terramax Inc..pdf)
- **Essential Contractors** (4 Essential Contractors.pdf)
- **Kuhn Construction Inc.** (5\_-\_Kuhn\_Construction\_\_Inc..pdf)