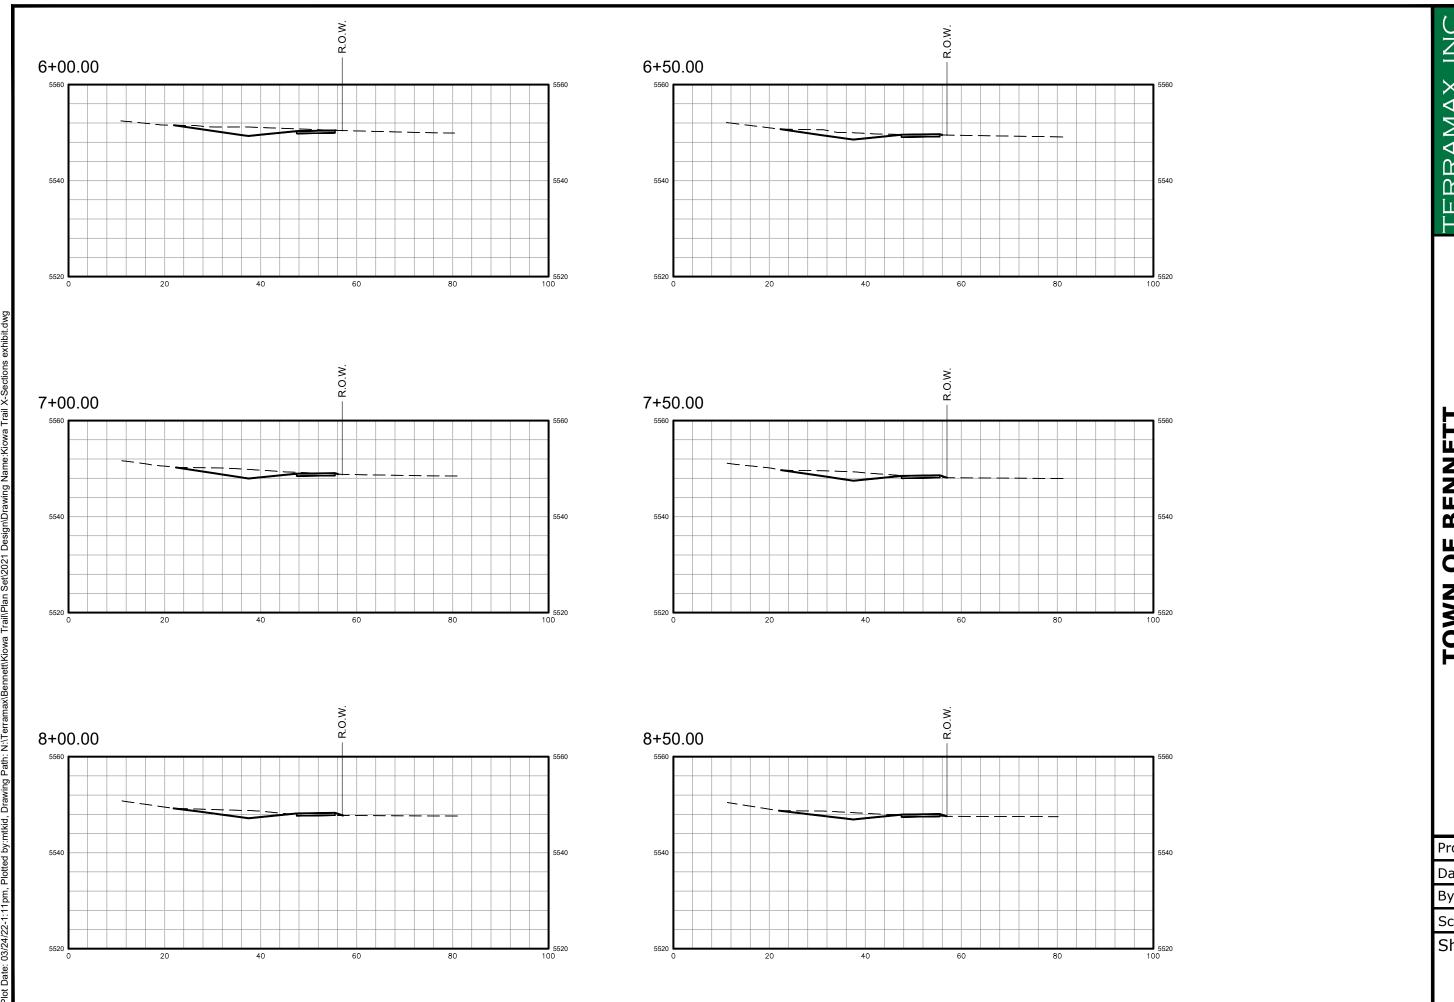

# c. Request for Proposal (RFP) 22-005 - Kiowa Bennett Concrete Trail Extension

Robin Price, Public Works Director

#### **Attachments:**

- Staff Report Request for Proposal (RFP) 22-05 Kiowa Bennett Concrete Trail Extension (0\_-\_Staff\_Report\_RFP\_22-005\_\_\_Contract\_for\_Kiowa\_Bennett\_Concrete\_Trail\_Extension-RSredline\_\_1\_.pdf)
- Request for Proposal (RFP) 22-005 (1 RFP 22-005.pdf)
- Addendum #1 Request for Information (RFI) Responses (2\_-\_Addendum 1 RFI Responses.pdf)
- Plan Set 3/24/22 by Terramax, Inc. (3\_-\_Plan\_Set\_03.24.22\_by\_Terramax Inc..pdf)
- **Essential Contractors** (4 Essential Contractors.pdf)
- **Kuhn Construction Inc.** (5\_-\_Kuhn\_Construction\_\_Inc..pdf)