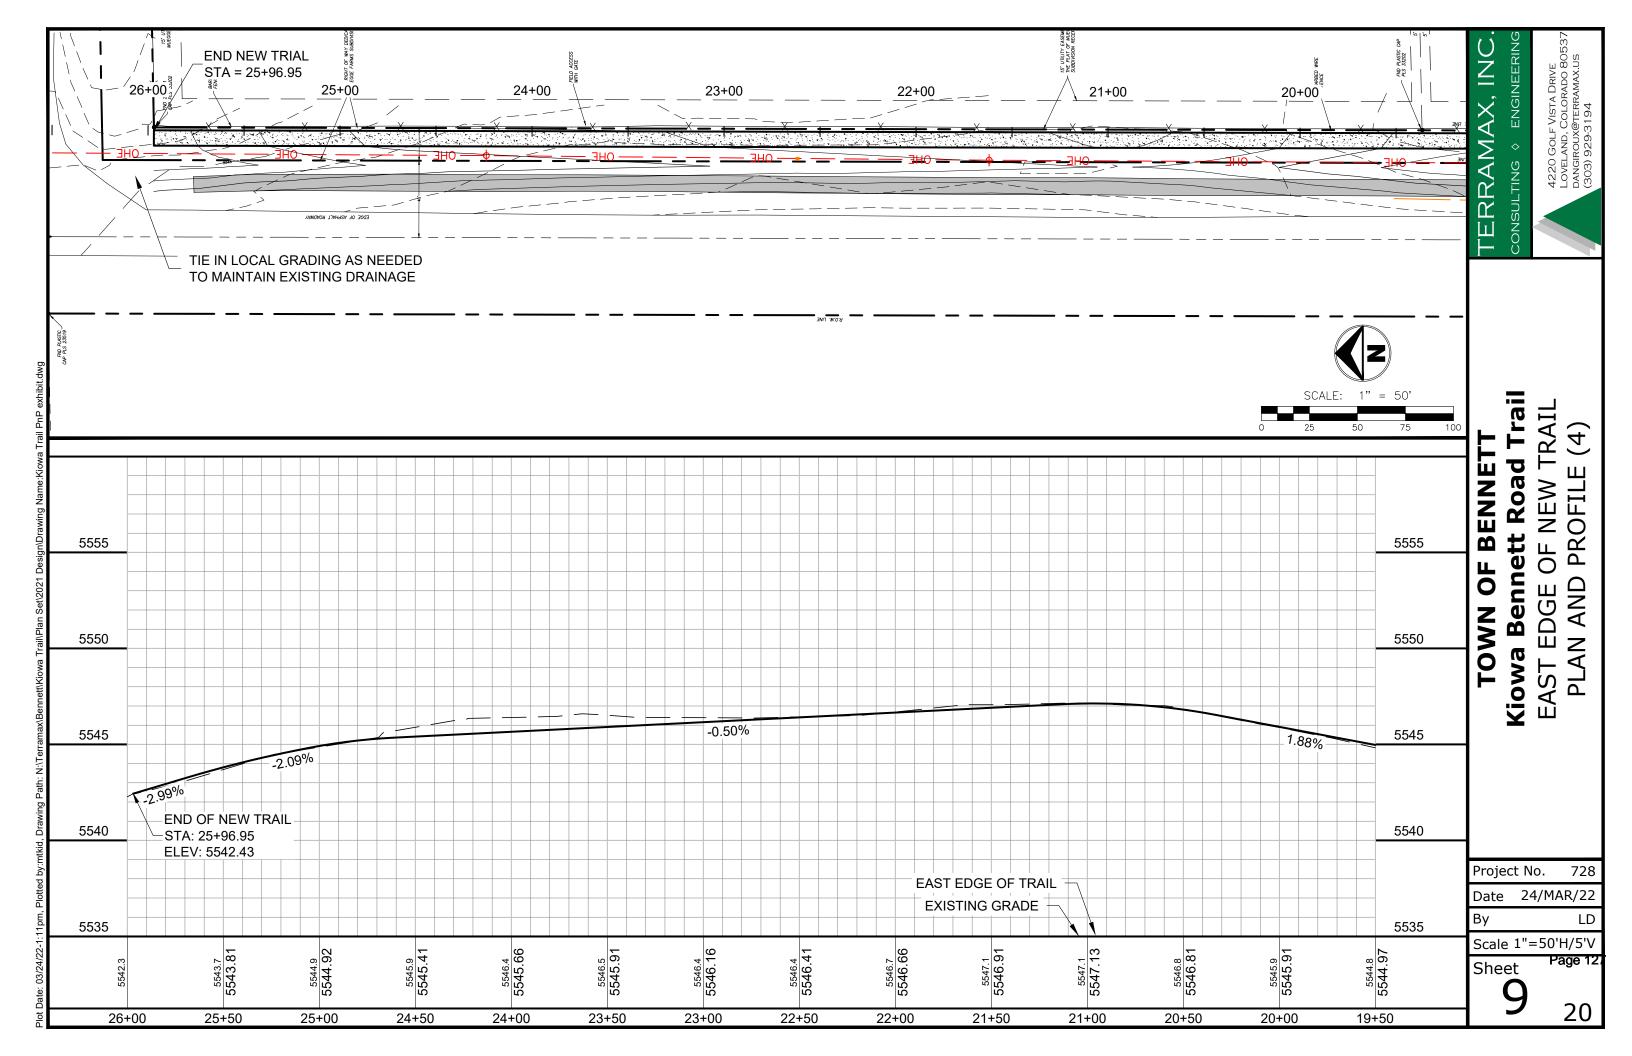

# c. Request for Proposal (RFP) 22-005 - Kiowa Bennett Concrete Trail Extension

Robin Price, Public Works Director

#### **Attachments:**

- Staff Report Request for Proposal (RFP) 22-05 Kiowa Bennett Concrete Trail Extension (0\_-\_Staff\_Report\_RFP\_22-005\_\_\_Contract\_for\_Kiowa\_Bennett\_Concrete\_Trail\_Extension-RSredline\_\_1\_.pdf)
- Request for Proposal (RFP) 22-005 (1 RFP 22-005.pdf)
- Addendum #1 Request for Information (RFI) Responses (2\_-\_Addendum 1 RFI Responses.pdf)
- Plan Set 3/24/22 by Terramax, Inc. (3\_-\_Plan\_Set\_03.24.22\_by\_Terramax Inc..pdf)
- **Essential Contractors** (4 Essential Contractors.pdf)
- **Kuhn Construction Inc.** (5\_-\_Kuhn\_Construction\_\_Inc..pdf)