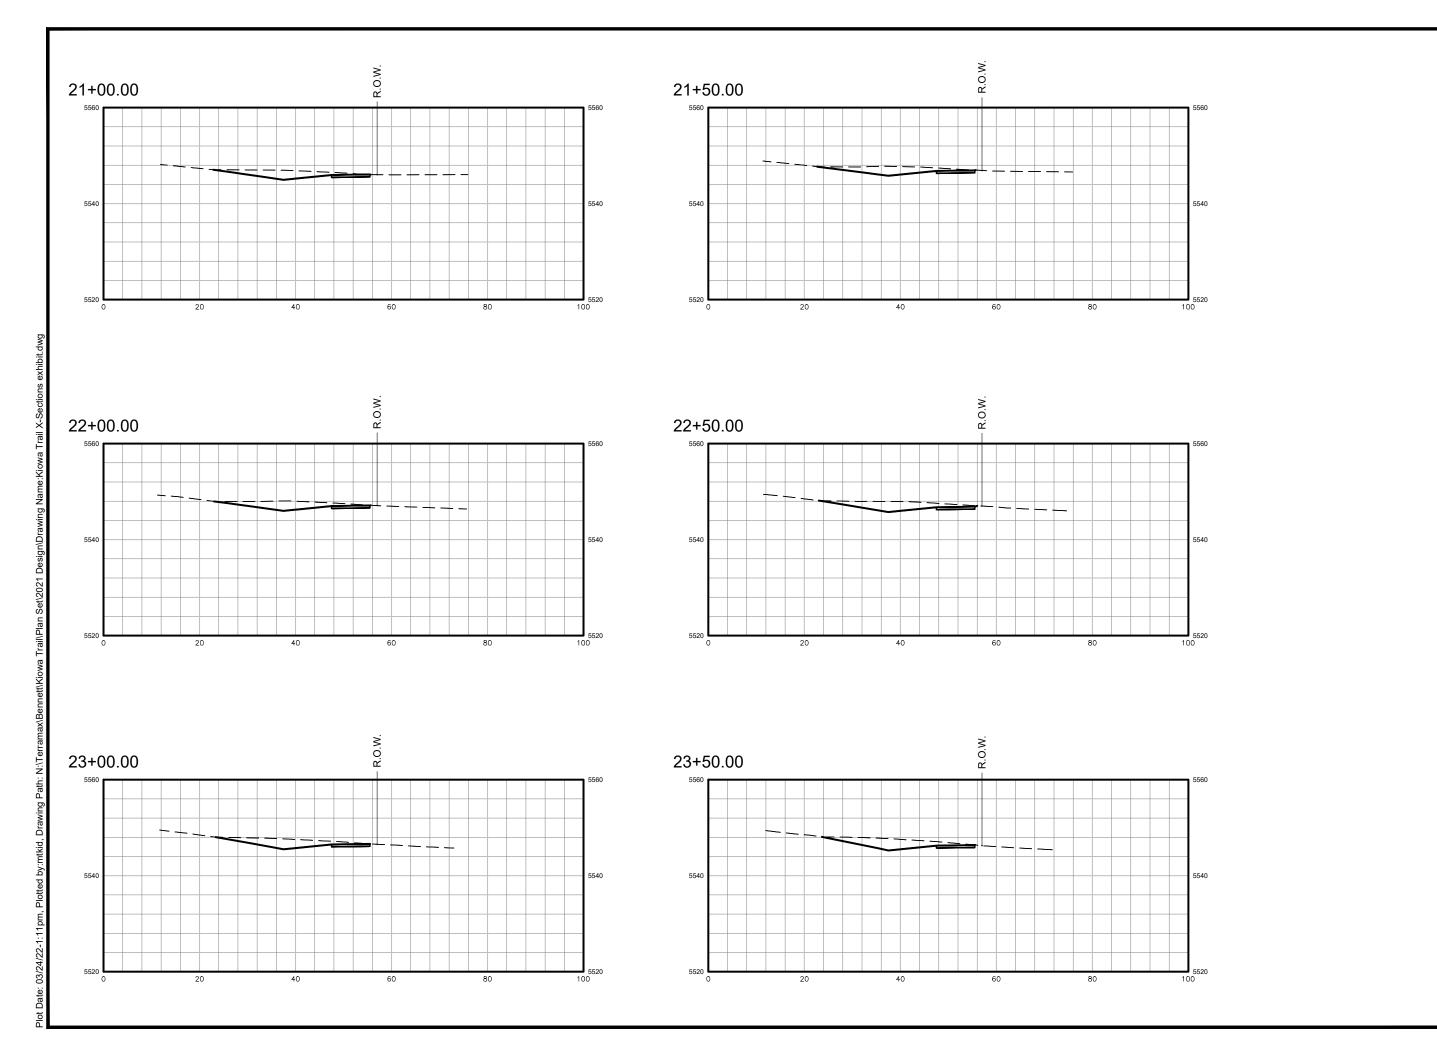

# c. Request for Proposal (RFP) 22-005 - Kiowa Bennett Concrete Trail Extension

Robin Price, Public Works Director

#### **Attachments:**

- Staff Report Request for Proposal (RFP) 22-05 Kiowa Bennett Concrete Trail Extension (0\_-\_Staff\_Report\_RFP\_22-005\_\_\_Contract\_for\_Kiowa\_Bennett\_Concrete\_Trail\_Extension-RSredline\_\_1\_.pdf)
- Request for Proposal (RFP) 22-005 (1 RFP 22-005.pdf)
- Addendum #1 Request for Information (RFI) Responses (2\_-\_Addendum 1 RFI Responses.pdf)
- Plan Set 3/24/22 by Terramax, Inc. (3\_-\_Plan\_Set\_03.24.22\_by\_Terramax Inc..pdf)
- **Essential Contractors** (4 Essential Contractors.pdf)
- **Kuhn Construction Inc.** (5\_-\_Kuhn\_Construction\_\_Inc..pdf)