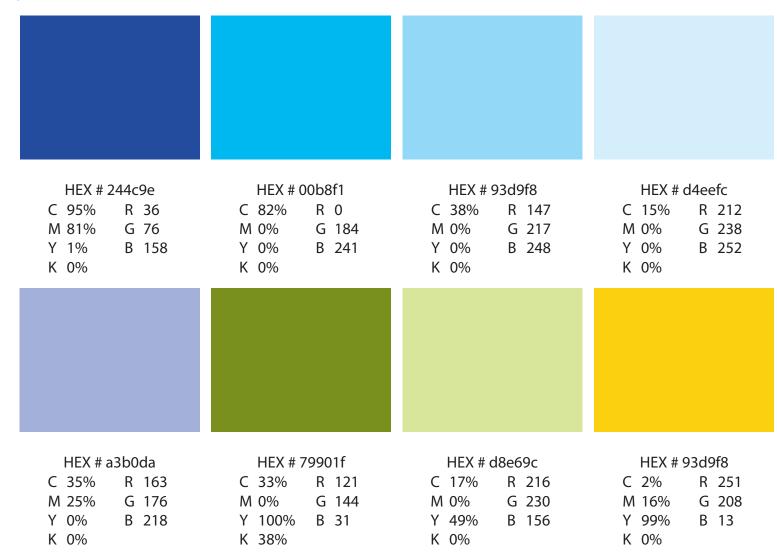

### **TOWN COLORS**

There are eight colors that make up the Town of Bennett's brand.