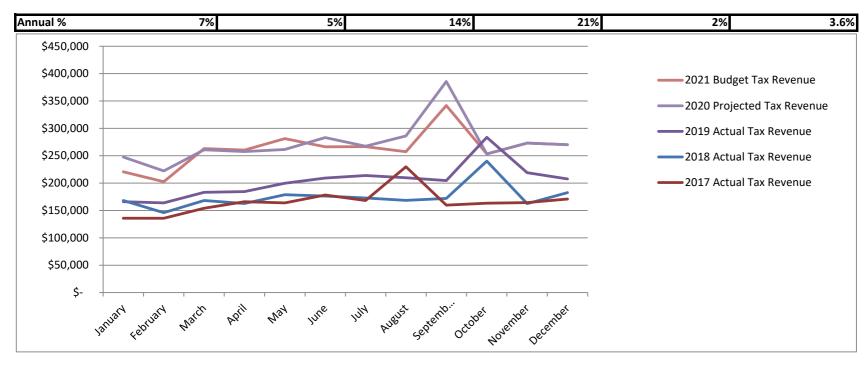

## **Modified Accrual Sales Tax Report - General Fund**

|           | <u>2017</u>     | <u>2018</u>     | <u>2019</u>     |    | <u>2020</u>    | <u>2021</u>     | <u>2021</u>        |
|-----------|-----------------|-----------------|-----------------|----|----------------|-----------------|--------------------|
|           | 2017 Actual Tax | 2018 Actual Tax | 2019 Actual Tax | 20 | )20 Actual Tax | 2021 Budget Tax | 2020 Projected Tax |
|           | Revenue         | Revenue         | Revenue         |    | Revenue        | Revenue         | Revenue            |
| January   | \$<br>135,809   | \$ 168,311      | \$<br>165,969   | \$ | 217,147        | \$ 220,553      | 247,525            |
| February  | 135,780         | 145,977         | \$<br>163,868   | \$ | 199,444        | \$ 202,572      | 222,274            |
| March     | 154,048         | 168,227         | \$<br>183,166   | \$ | 258,962        | \$ 263,024      | 260,837            |
| April     | 166,092         | 162,774         | \$<br>184,575   | \$ | 256,353        | \$ 260,374      | 257,549            |
| May       | 163,835         | 178,814         | \$<br>199,686   | \$ | 276,858        | \$ 281,201      | 261,437            |
| June      | 178,184         | 176,218         | \$<br>209,284   | \$ | 262,193        | \$ 266,306      | 283,095            |
| July      | 168,199         | 172,933         | \$<br>213,742   | \$ | 262,384        | \$ 266,500      | 267,343            |
| August    | 229,850         | 168,366         | \$<br>209,749   | \$ | 253,282        | \$ 257,255      | 286,227            |
| September | 159,885         | 171,924         | \$<br>204,723   | \$ | 336,484        | \$ 341,762      | 385,625            |
| October   | 163,198         | 240,172         | \$<br>283,582   | \$ | 249,430        | \$ 253,342      | 253,342            |
| November  | 164,472         | 162,533         | \$<br>219,067   | \$ | 268,859        | \$ 273,076      | 273,076            |
| December  | 170,905         | 182,468         | \$<br>207,648   | \$ | 265,895        | \$ 270,066      | 270,066            |
| Totals    | \$<br>1,990,256 | \$ 2,098,717    | \$<br>2,445,058 | \$ | 3,107,291      | \$ 3,156,030    | \$ 3,268,397       |