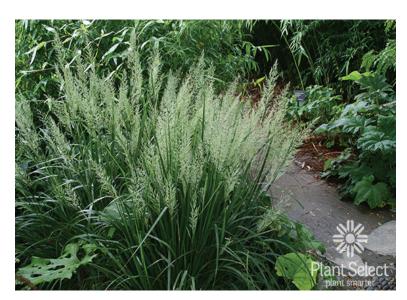

## **Korean Feather Reed Grass**

Plant Type: Ornamental Grass

Flowering Season: August to December

**Water Needs:** Moderate to Dry **Soil Type:** Clay, Loam, Sandy