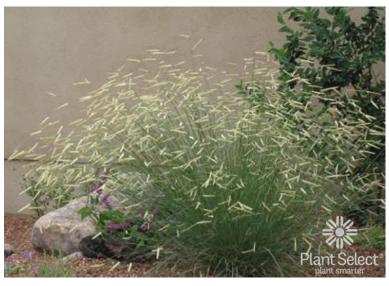

### **Blonde Ambition Grama Grass**

Plant Type: Ornamental Grass

Flowering Season: July through Winter

**Water Needs:** Moderate to Xeric **Soil Type:** Clay, Loam, Sandy