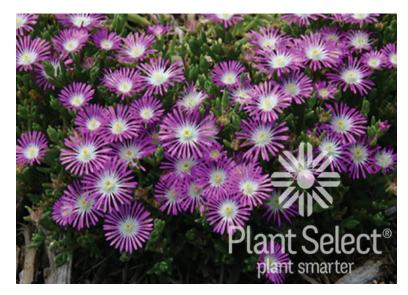

### Starburst Ice Plant

**Plant Type:** Groundcover

Flowering Season: June to Frost Water Needs: Moderate to Dry

**Soil Type:** Well-drained loam or sandy