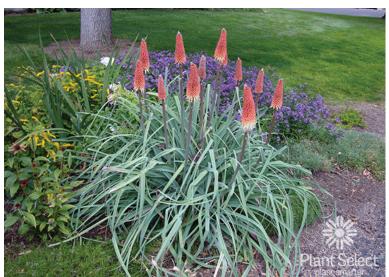

# **Regal Torchlily**

Plant Type: Perennial

Flowering Season: Late July to September

**Water Needs:** Moderate to Dry **Soil Type:** Clay, Loam, Sandy